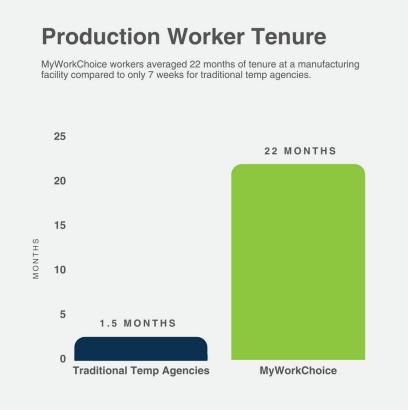

### **15X THE RETENTION UNMATCHED QUALITY**

*Get workers that last.* MyWorkChoice fills your temp-to-hire, seasonal, and temp needs with quality production workers that outlast traditional agency hires by 15 times.